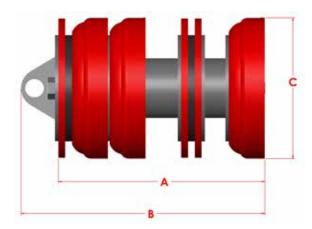

## SCRAP

XF 6-14" (152-356mm)

The Apache XF pig comes standard with a combination of three sealing discs and three series C cups, providing a positive seal between dissimilar fluids and scraping compability. XF are typically used for longer distance batching operations and for light cleaning of pipelines. Cups and discs can be easily changed or adapted to different configurations as the application dictates.

| Size | А      | В      | С      | Weight | Part #   |
|------|--------|--------|--------|--------|----------|
| 6"   | 10.250 | 12.500 | 6.375  | 18     | 70678606 |
| 8"   | 12.000 | 14.375 | 8.500  | 33     | 70678608 |
| 10"  | 15.125 | 18.000 | 10.625 | 58     | 70678610 |
| 12"  | 18.125 | 20.875 | 12.750 | 82     | 70678612 |
| 14"  | 20.750 | 23.500 | 13.875 | 92     | 70678614 |